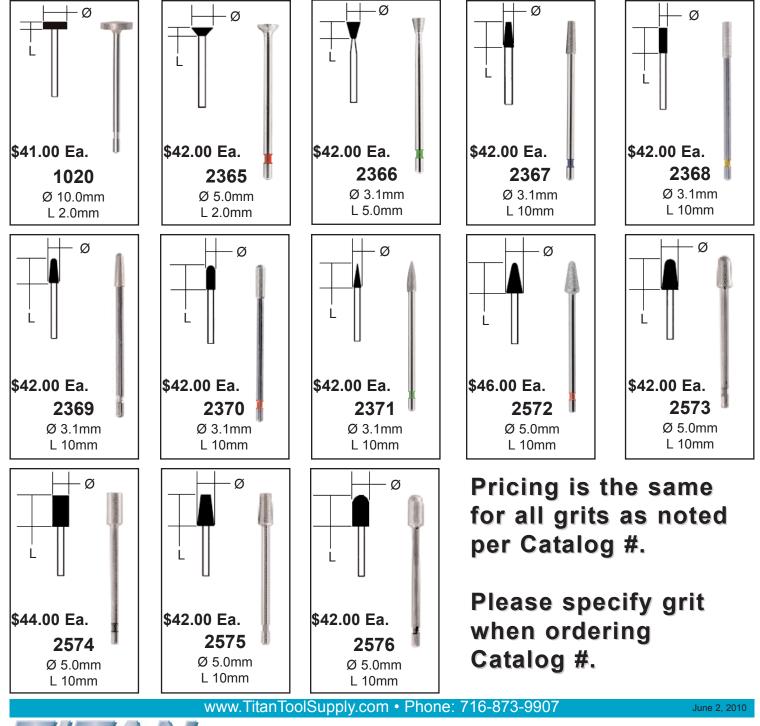

## Sintered Shaped Diamond Wheels

Titan Shaped Diamond Wheels have Diamond Grains throughout. This multiple layer of abrasive leads to a long life. The applications and type of Air or Electric Grinder used to power them is similar to Standard Shaped Diamond Wheels. The Shank Diameter is 2.35mm and 35mm long. The pins are available in three grits. Each pin is also color coded designating the grit.

## BLUE - 80/100

YELLOW - 140 Grit

**GREEN - 170 Grit** 

The wheels can be dressed with a 100 grit Aluminum Oxide or Silicon Carbide Dressing Stone.

For your saftey, we recommend that goggles be worn when using these wheels and that at least 1/2 of the shank length be carefully mounted in the holding chuck or collet.